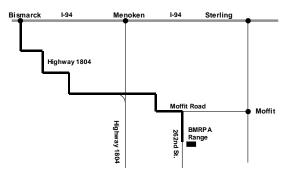

### Range Located Near Moffit, ND.

Travel 16 Miles South On Highway 1804 to Moffit Road Intersection. Travel East On Moffit Road For Approximately 9 Miles To 262<sup>nd</sup> Street SE. Travel South on 262<sup>nd</sup> Street SE For Approximately 1 ¾ miles. Range Located On East Side Of Road.